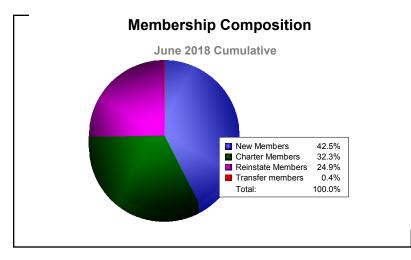

District 404 A2

As of June 2018 Cumulative

| Year      | New<br>Clubs | Dropped<br>Clubs | Gain/<br>Loss<br>Clubs | New<br>Members | Charter<br>Members | Reinstate<br>Members | Transfer<br>Members | Total<br>Member<br>Added | Total<br>Members<br>Dropped | Gain/<br>Loss<br>Members |
|-----------|--------------|------------------|------------------------|----------------|--------------------|----------------------|---------------------|--------------------------|-----------------------------|--------------------------|
| 2013-2014 | 13           | 0                | 13                     | 346            | 293                | 8                    | 4                   | 651                      | -290                        | 361                      |
| 2014-2015 | 3            | -26              | -23                    | 207            | 92                 | 1                    | 7                   | 307                      | -911                        | -604                     |
| 2015-2016 | 2            | -18              | -16                    | 155            | 109                | 62                   | 3                   | 329                      | -609                        | -280                     |
| 2016-2017 | 7            | -13              | -6                     | 270            | 221                | 109                  | 4                   | 604                      | -598                        | 6                        |
| 2017-2018 | 3            | -8               | -5                     | 225            | 171                | 132                  | 2                   | 530                      | -539                        | -9                       |
| Average   | 6            | -13              | -7                     | 241            | 177                | 62                   | 4                   | 484                      | -589                        | -105                     |