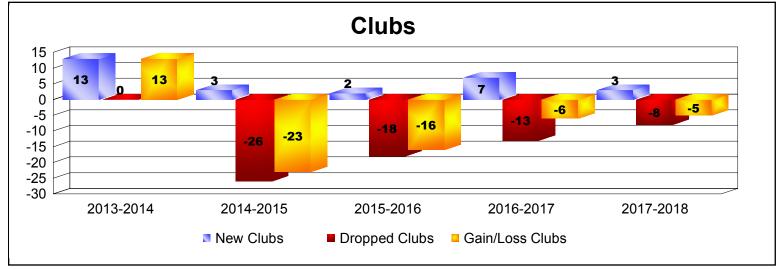

District 404 A2

As of June 2018 Cumulative

| Year      | New<br>Clubs | Dropped<br>Clubs | Gain/<br>Loss<br>Clubs | New<br>Members | Charter<br>Members | Reinstate<br>Members | Transfer<br>Members | Total<br>Member<br>Added | Total<br>Members<br>Dropped | Gain/<br>Loss<br>Members |
|-----------|--------------|------------------|------------------------|----------------|--------------------|----------------------|---------------------|--------------------------|-----------------------------|--------------------------|
| 2013-2014 | 13           | 0                | 13                     | 346            | 293                | 8                    | 4                   | 651                      | -290                        | 361                      |
| 2014-2015 | 3            | -26              | -23                    | 207            | 92                 | 1                    | 7                   | 307                      | -911                        | -604                     |
| 2015-2016 | 2            | -18              | -16                    | 155            | 109                | 62                   | 3                   | 329                      | -609                        | -280                     |
| 2016-2017 | 7            | -13              | -6                     | 270            | 221                | 109                  | 4                   | 604                      | -598                        | 6                        |
| 2017-2018 | 3            | -8               | -5                     | 225            | 171                | 132                  | 2                   | 530                      | -539                        | -9                       |
| Average   | 6            | -13              | -7                     | 241            | 177                | 62                   | 4                   | 484                      | -589                        | -105                     |