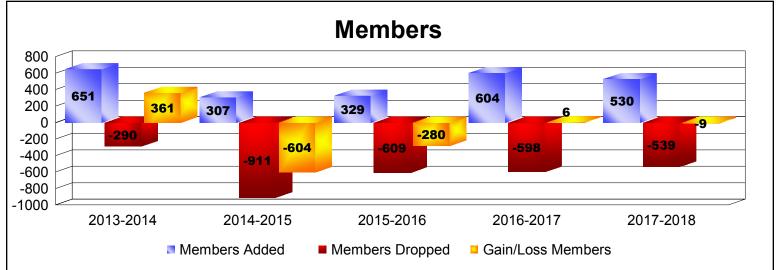

District 404 A2

As of June 2018 Cumulative

| Year      | New<br>Clubs | Dropped<br>Clubs | Gain/<br>Loss<br>Clubs | New<br>Members | Charter<br>Members | Reinstate<br>Members | Transfer<br>Members | Total<br>Member<br>Added | Total<br>Members<br>Dropped | Gain/<br>Loss<br>Members |
|-----------|--------------|------------------|------------------------|----------------|--------------------|----------------------|---------------------|--------------------------|-----------------------------|--------------------------|
| 2013-2014 | 13           | 0                | 13                     | 346            | 293                | 8                    | 4                   | 651                      | -290                        | 361                      |
| 2014-2015 | 3            | -26              | -23                    | 207            | 92                 | 1                    | 7                   | 307                      | -911                        | -604                     |
| 2015-2016 | 2            | -18              | -16                    | 155            | 109                | 62                   | 3                   | 329                      | -609                        | -280                     |
| 2016-2017 | 7            | -13              | -6                     | 270            | 221                | 109                  | 4                   | 604                      | -598                        | 6                        |
| 2017-2018 | 3            | -8               | -5                     | 225            | 171                | 132                  | 2                   | 530                      | -539                        | -9                       |
| Average   | 6            | -13              | -7                     | 241            | 177                | 62                   | 4                   | 484                      | -589                        | -105                     |